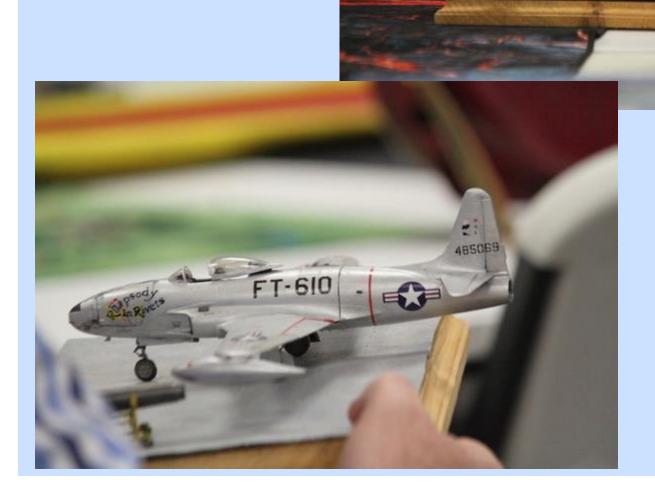

and there ya go......Enjoyable three day project. You should see the NEW Spider Vignette!!!! All for now, but remember......"Crack Whores are people too"

| Corbin Chandler    |                                                                                                                                                                                                                         |
|--------------------|-------------------------------------------------------------------------------------------------------------------------------------------------------------------------------------------------------------------------|
| Phil Chandler      |                                                                                                                                                                                                                         |
| Bob Colbert        |                                                                                                                                                                                                                         |
| George Fugett      | - 1/48 Monogram F80C                                                                                                                                                                                                    |
| Tom Gaston         |                                                                                                                                                                                                                         |
| Caroline Mattheiss |                                                                                                                                                                                                                         |
| Emily Mattheiss    |                                                                                                                                                                                                                         |
| Jeff Mattheiss     | - 1/72 Airfix B 25C/D (in Box)                                                                                                                                                                                          |
| Mike Moore         | – 1/48 Gallery Models UH 34 W.I.P.                                                                                                                                                                                      |
| Mike Reese         |                                                                                                                                                                                                                         |
| Emanuel Roland     | <ul><li>– Photos; Care Bear Colonel</li></ul>                                                                                                                                                                           |
| Dave Scott         |                                                                                                                                                                                                                         |
| Tim Simmons        | <ul><li>Jane's Fighting Ships of WWII</li></ul>                                                                                                                                                                         |
| Ed Sunder          | <ul> <li>1/72 Hasegawa RF 4C USAF Special<br/>"Last Phantom" W.I.P.; 3D Printer resin<br/>Baby Groot W.I.P.; book – 491 Bomb<br/>Group (H) in WWII (Ed's Granddad's unit,<br/>includes pictures of Granddad)</li> </ul> |