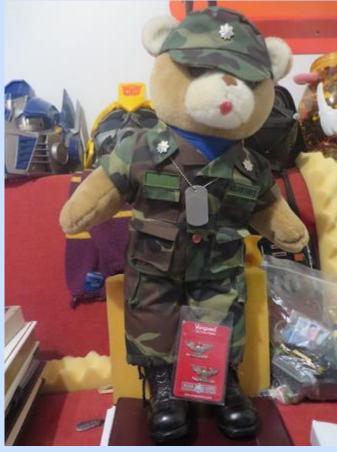

and there ya go......Enjoyable three day project. You should see the NEW Spider Vignette!!!! All for now, but remember......"Crack Whores are people too"

| Corbin Chandler    |                                                                                                                                                                                                                         |
|--------------------|-------------------------------------------------------------------------------------------------------------------------------------------------------------------------------------------------------------------------|
| Phil Chandler      |                                                                                                                                                                                                                         |
| Bob Colbert        |                                                                                                                                                                                                                         |
| George Fugett      | - 1/48 Monogram F80C                                                                                                                                                                                                    |
| Tom Gaston         |                                                                                                                                                                                                                         |
| Caroline Mattheiss |                                                                                                                                                                                                                         |
| Emily Mattheiss    |                                                                                                                                                                                                                         |
| Jeff Mattheiss     | - 1/72 Airfix B 25C/D (in Box)                                                                                                                                                                                          |
| Mike Moore         | – 1/48 Gallery Models UH 34 W.I.P.                                                                                                                                                                                      |
| Mike Reese         |                                                                                                                                                                                                                         |
| Emanuel Roland     | <ul><li>– Photos; Care Bear Colonel</li></ul>                                                                                                                                                                           |
| Dave Scott         |                                                                                                                                                                                                                         |
| Tim Simmons        | <ul><li>Jane's Fighting Ships of WWII</li></ul>                                                                                                                                                                         |
| Ed Sunder          | <ul> <li>1/72 Hasegawa RF 4C USAF Special<br/>"Last Phantom" W.I.P.; 3D Printer resin<br/>Baby Groot W.I.P.; book – 491 Bomb<br/>Group (H) in WWII (Ed's Granddad's unit,<br/>includes pictures of Granddad)</li> </ul> |