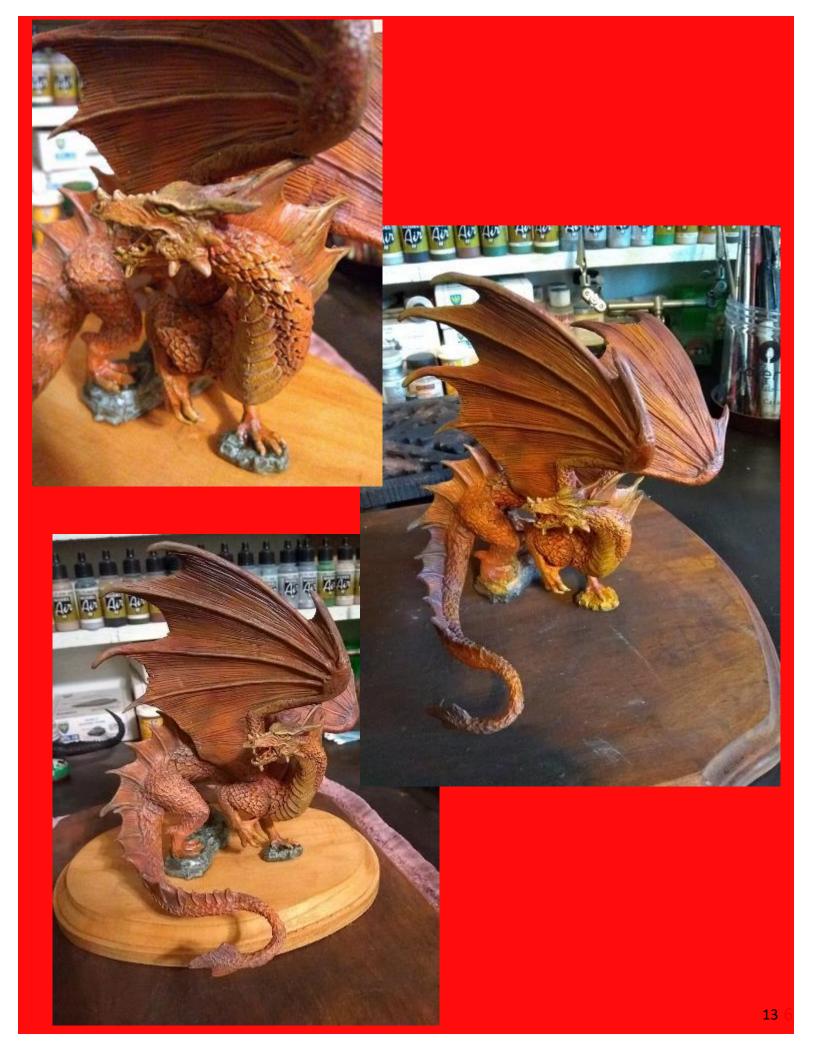

<u>Southwest Desert Travelling / Modeling</u> <u>Doppelgänger?:</u> (What are the Odds???) See Page 3.

**REAPER/BONES DRAGON:** Jack Bruno returns with another article. It is great to see Jack's work and we appreciate his contributions to this newsletter!! See Page 5

## **REAPER/BONES DRAGON**

Bought off of eBay

Alwayzz searching for something new I decided to look through some Books on dragons. My Son, Vince, is like a High Priest in D & D and had some in his stash. This Orange Scheme jumped out at me and I knew it was THE ONE!

Very simple to construct with a few mold lines to remove. I primed the Lady in Black before laying down the first few shades of Orange, Maroon and another lighter orange/yellow. I did the eyes in a lime green and the inside mouth pinkish with a red tongue. I then glossed my little bird and after it was dry gave her a few washes of Dick Van Dyke Brown Oil. When dry I flat coated her and liked it so much I gave her a second coat. I then let her dry for a few dayz just to teach er who's Boss. I then took out some oils to dry brush and bring the details out. Another light flat Coat sealed the oils and I hand painted over the eyes/mouth/tongue with Tamiya Clear gloss. YES!!! I put a lil base together

and there ya go......Enjoyable three day project. You should see the NEW Spider Vignette!!!! All for now, but remember......"Crack Whores are people too"

| Corbin Chandler    |                                                                                                                                                                                                                         |
|--------------------|-------------------------------------------------------------------------------------------------------------------------------------------------------------------------------------------------------------------------|
| Phil Chandler      |                                                                                                                                                                                                                         |
| Bob Colbert        |                                                                                                                                                                                                                         |
| George Fugett      | - 1/48 Monogram F80C                                                                                                                                                                                                    |
| Tom Gaston         |                                                                                                                                                                                                                         |
| Caroline Mattheiss |                                                                                                                                                                                                                         |
| Emily Mattheiss    |                                                                                                                                                                                                                         |
| Jeff Mattheiss     | - 1/72 Airfix B 25C/D (in Box)                                                                                                                                                                                          |
| Mike Moore         | – 1/48 Gallery Models UH 34 W.I.P.                                                                                                                                                                                      |
| Mike Reese         |                                                                                                                                                                                                                         |
| Emanuel Roland     | <ul><li>– Photos; Care Bear Colonel</li></ul>                                                                                                                                                                           |
| Dave Scott         |                                                                                                                                                                                                                         |
| Tim Simmons        | <ul><li>Jane's Fighting Ships of WWII</li></ul>                                                                                                                                                                         |
| Ed Sunder          | <ul> <li>1/72 Hasegawa RF 4C USAF Special<br/>"Last Phantom" W.I.P.; 3D Printer resin<br/>Baby Groot W.I.P.; book – 491 Bomb<br/>Group (H) in WWII (Ed's Granddad's unit,<br/>includes pictures of Granddad)</li> </ul> |