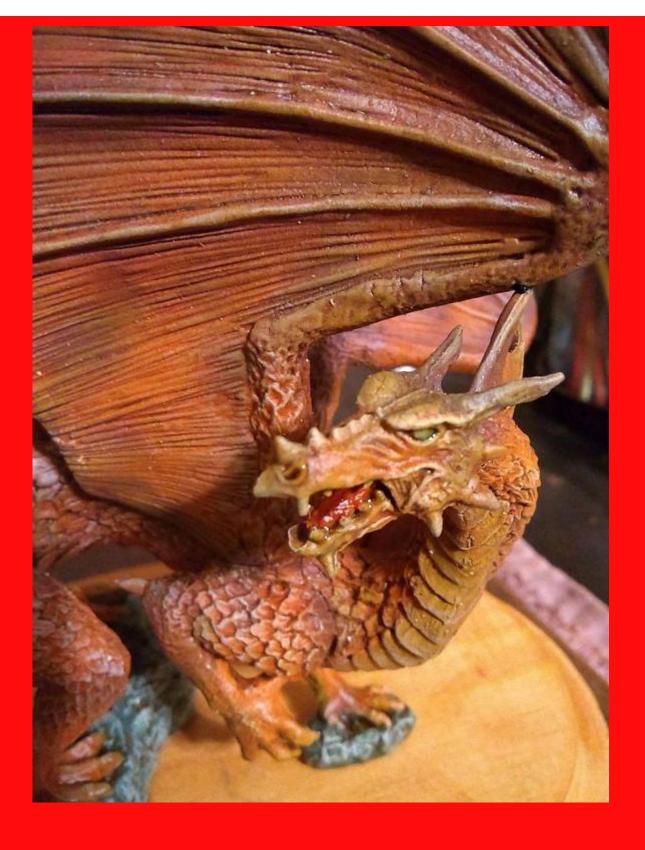

## **REAPER/BONES DRAGON**

Bought off of eBay

Alwayzz searching for something new I decided to look through some Books on dragons. My Son, Vince, is like a High Priest in D & D and had some in his stash. This Orange Scheme jumped out at me and I knew it was THE ONE!

Very simple to construct with a few mold lines to remove. I primed the Lady in Black before laying down the first few shades of Orange, Maroon and another lighter orange/yellow. I did the eyes in a lime green and the inside mouth pinkish with a red tongue. I then glossed my little bird and after it was dry gave her a few washes of Dick Van Dyke Brown Oil. When dry I flat coated her and liked it so much I gave her a second coat. I then let her dry for a few dayz just to teach er who's Boss. I then took out some oils to dry brush and bring the details out. Another light flat Coat sealed the oils and I hand painted over the eyes/mouth/tongue with Tamiya Clear gloss. YES!!! I put a lil base together

and there ya go......Enjoyable three day project. You should see the NEW Spider Vignette!!!! All for now, but remember......"Crack Whores are people too"

| Corbin Chandler    |                                                                                                                                                                                                                         |
|--------------------|-------------------------------------------------------------------------------------------------------------------------------------------------------------------------------------------------------------------------|
| Phil Chandler      |                                                                                                                                                                                                                         |
| Bob Colbert        |                                                                                                                                                                                                                         |
| George Fugett      | - 1/48 Monogram F80C                                                                                                                                                                                                    |
| Tom Gaston         |                                                                                                                                                                                                                         |
| Caroline Mattheiss |                                                                                                                                                                                                                         |
| Emily Mattheiss    |                                                                                                                                                                                                                         |
| Jeff Mattheiss     | - 1/72 Airfix B 25C/D (in Box)                                                                                                                                                                                          |
| Mike Moore         | – 1/48 Gallery Models UH 34 W.I.P.                                                                                                                                                                                      |
| Mike Reese         |                                                                                                                                                                                                                         |
| Emanuel Roland     | <ul><li>– Photos; Care Bear Colonel</li></ul>                                                                                                                                                                           |
| Dave Scott         |                                                                                                                                                                                                                         |
| Tim Simmons        | <ul><li>Jane's Fighting Ships of WWII</li></ul>                                                                                                                                                                         |
| Ed Sunder          | <ul> <li>1/72 Hasegawa RF 4C USAF Special<br/>"Last Phantom" W.I.P.; 3D Printer resin<br/>Baby Groot W.I.P.; book – 491 Bomb<br/>Group (H) in WWII (Ed's Granddad's unit,<br/>includes pictures of Granddad)</li> </ul> |