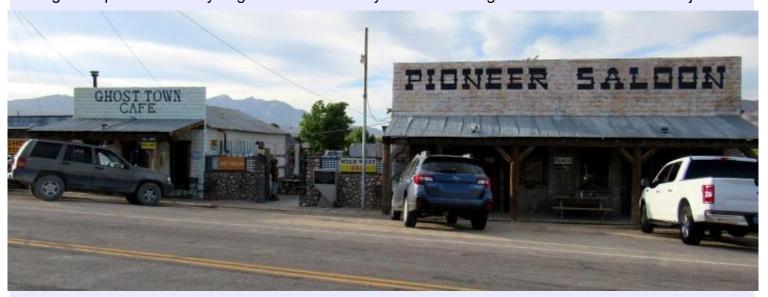

# Southwest Desert Travelling / Modeling Doppelgänger?

By Lynn Petty

My wife and I just returned from one of our roaming around the Southwest trips where something of note happened.

The setting was <u>The Pioneer Saloon</u> near Jean, Nevada which is 20 miles south of Las Vegas literally in the middle of nowhere. And no my wife and I have not taken up bar hopping! The Pioneer Saloon is one of the few remaining structures in the ghost town of Good Springs, NV which is a further 6 miles from Jean! (You get the idea 6 miles from the middle of nowhere).