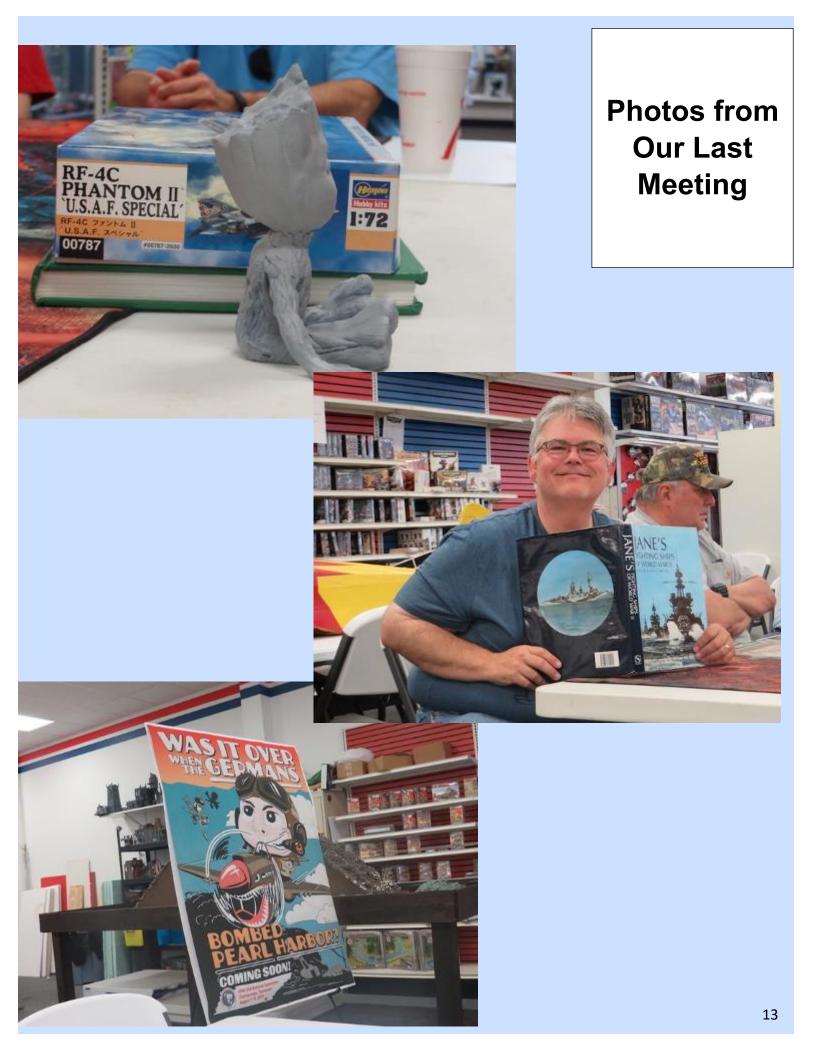

Photos From Our Last Meeting: Thanks to Emanuel we have photos. Page 7

and there ya go......Enjoyable three day project. You should see the NEW Spider Vignette!!!! All for now, but remember......"Crack Whores are people too"

| Corbin Chandler    |                                                                                                                                                                                                                         |
|--------------------|-------------------------------------------------------------------------------------------------------------------------------------------------------------------------------------------------------------------------|
| Phil Chandler      |                                                                                                                                                                                                                         |
| Bob Colbert        |                                                                                                                                                                                                                         |
| George Fugett      | - 1/48 Monogram F80C                                                                                                                                                                                                    |
| Tom Gaston         |                                                                                                                                                                                                                         |
| Caroline Mattheiss |                                                                                                                                                                                                                         |
| Emily Mattheiss    |                                                                                                                                                                                                                         |
| Jeff Mattheiss     | - 1/72 Airfix B 25C/D (in Box)                                                                                                                                                                                          |
| Mike Moore         | – 1/48 Gallery Models UH 34 W.I.P.                                                                                                                                                                                      |
| Mike Reese         |                                                                                                                                                                                                                         |
| Emanuel Roland     | <ul><li>– Photos; Care Bear Colonel</li></ul>                                                                                                                                                                           |
| Dave Scott         |                                                                                                                                                                                                                         |
| Tim Simmons        | <ul><li>Jane's Fighting Ships of WWII</li></ul>                                                                                                                                                                         |
| Ed Sunder          | <ul> <li>1/72 Hasegawa RF 4C USAF Special<br/>"Last Phantom" W.I.P.; 3D Printer resin<br/>Baby Groot W.I.P.; book – 491 Bomb<br/>Group (H) in WWII (Ed's Granddad's unit,<br/>includes pictures of Granddad)</li> </ul> |