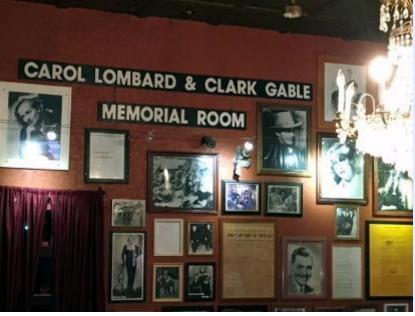

of peace to come investigate was so long. In 1942, while headed back to LA from a War Bond Tour, Carol Lombard's DC3 crashed in a nearby mountain. Her husband Clark Gable is said to have gone on a three-day bender at The Pioneer while they worked to recover the bodies. A difficult job because of the terrain. Of course the place is "haunted" with all the ghosts of these occurrences. I don't believe in